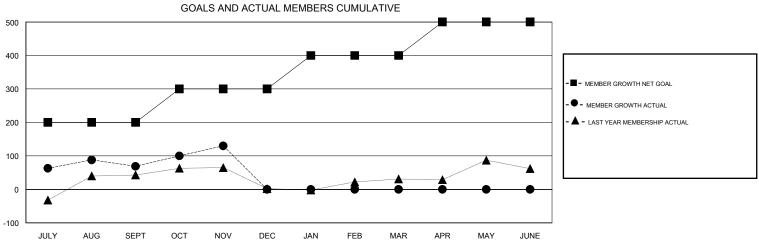

## GOALS AND ACTUAL NEW CLUBS CUMULATIVE

| DROPPED CLUBS: 2  DROPPED MEMBERS |     | 36 CLUBS OF 100 ADDED 1 OR MORE NEW MEMBERS | GENDER DISTRIBU<br>MALE<br>FEMALE | 2,361 (84.29%)<br>440 (15.71%) |     |
|-----------------------------------|-----|---------------------------------------------|-----------------------------------|--------------------------------|-----|
| DECEASED                          | 4   | CLICK HERE FOR CUMULATIVE                   | TOTAL FAMILY UNIT MEMBERS         |                                | 761 |
| CLUB CANCELLED                    | 19  | MEMBERSHIP DATA                             | FAMILY MEMBERS PAYING HALF DUES   |                                | 400 |
| OTHER                             | 235 |                                             |                                   |                                | 400 |
| TOTAL                             | 258 |                                             |                                   |                                |     |