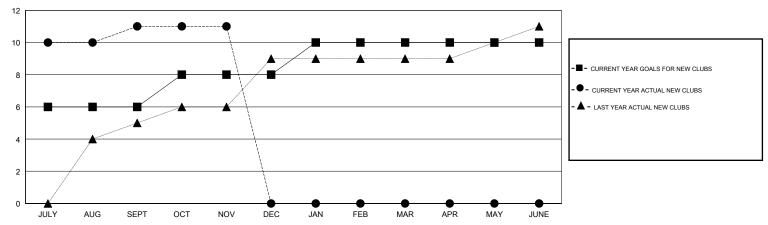

## GOALS AND ACTUAL NEW CLUBS CUMULATIVE

| DROPPED CLUBS: 2  DROPPED MEMBERS |     | 36 CLUBS OF 100 ADDED 1 OR MORE NEW MEMBERS | GENDER DISTRIBU<br>MALE<br>FEMALE | 2,361 (84.29%)<br>440 (15.71%) |     |
|-----------------------------------|-----|---------------------------------------------|-----------------------------------|--------------------------------|-----|
| DECEASED                          | 4   | CLICK HERE FOR CUMULATIVE                   | TOTAL FAMILY UNIT MEMBERS         |                                | 761 |
| CLUB CANCELLED                    | 19  | MEMBERSHIP DATA                             | FAMILY MEMBERS PAYING HALF DUES   |                                | 400 |
| OTHER                             | 235 |                                             |                                   |                                | 400 |
| TOTAL                             | 258 |                                             |                                   |                                |     |