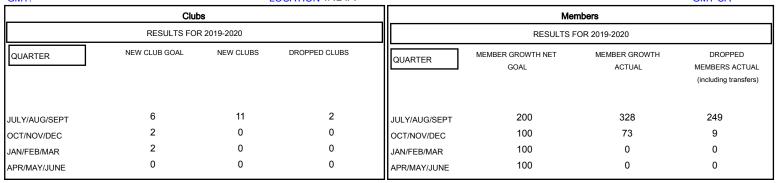

## GOALS AND ACTUAL NEW CLUBS CUMULATIVE

| DROPPED CLUBS: 2  DROPPED MEMBERS |     | 36 CLUBS OF 100 ADDED 1 OR MORE NEW MEMBERS | GENDER DISTRIBU<br>MALE<br>FEMALE | 2,361 (84.29%)<br>440 (15.71%) |     |
|-----------------------------------|-----|---------------------------------------------|-----------------------------------|--------------------------------|-----|
| DECEASED                          | 4   | CLICK HERE FOR CUMULATIVE                   | TOTAL FAMILY UNIT MEMBERS         |                                | 761 |
| CLUB CANCELLED                    | 19  | MEMBERSHIP DATA                             | FAMILY MEMBERS PAYING HALF DUES   |                                | 400 |
| OTHER                             | 235 |                                             |                                   |                                | 400 |
| TOTAL                             | 258 |                                             |                                   |                                |     |